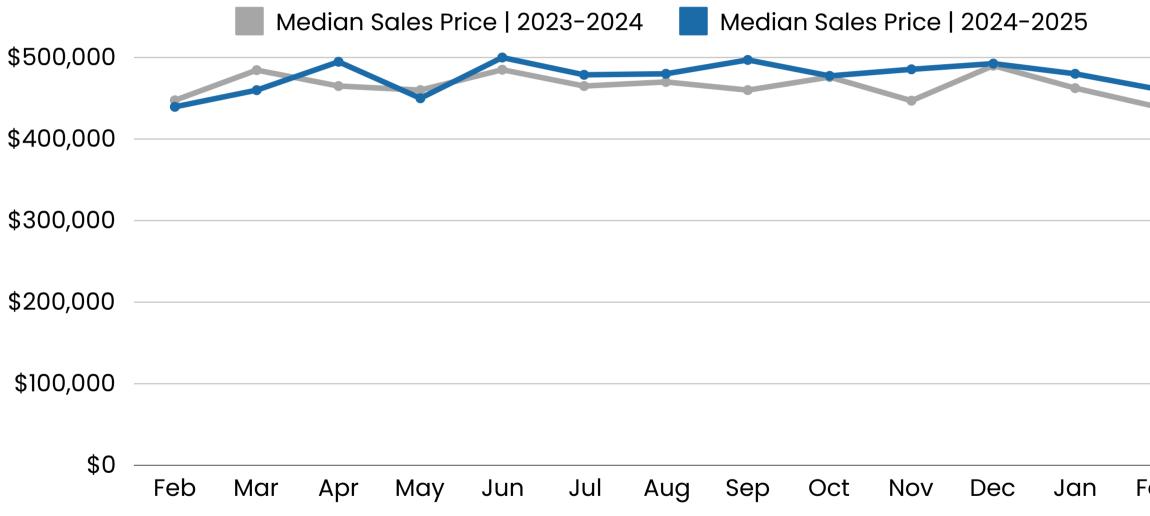

#### Median Days on Market (DOM)

Information is deemed to be reliable but is not guaranteed. 2025 Prescott Area MLS and FBS. Data is current as of March 6th, 2025.

The median Days on Market decreased 18.8% year-over-year from 64 days to 52 days.