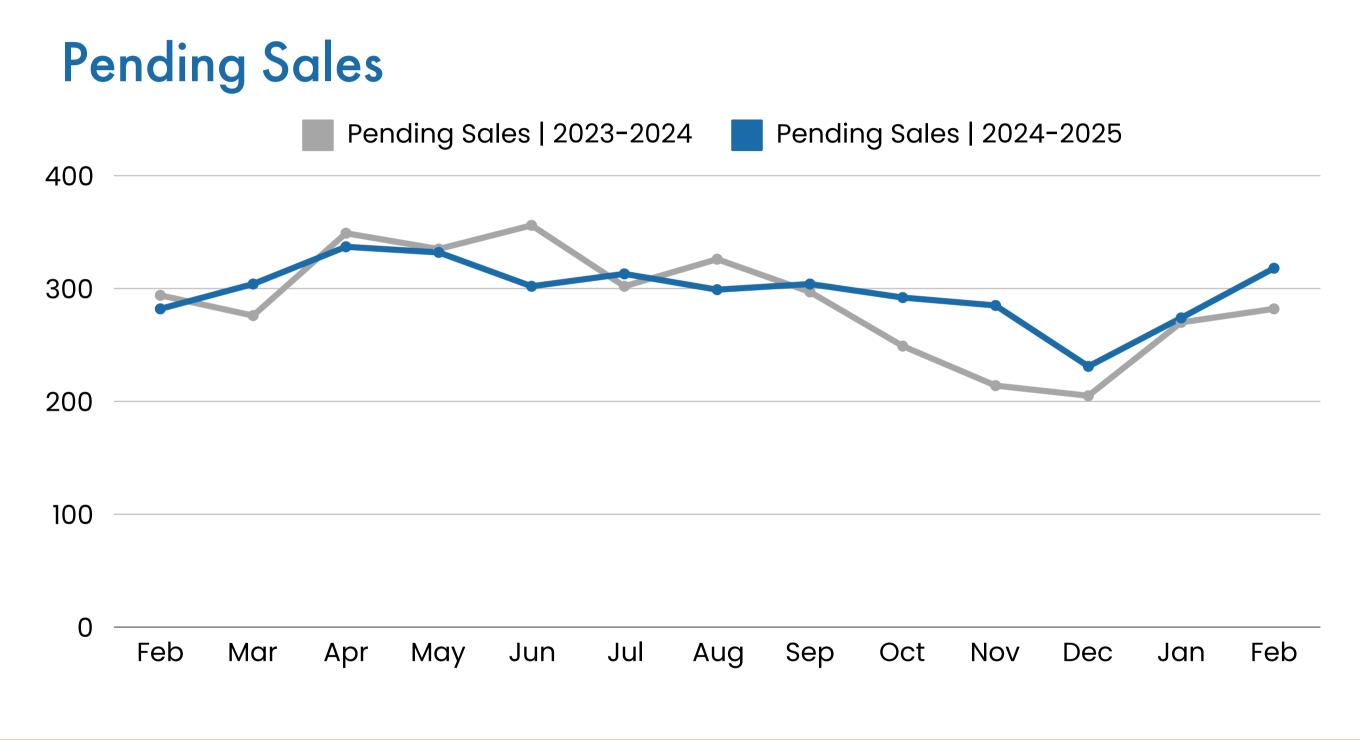

$439,500 a year ago.

Feb

#### Median Days on Market (DOM)





Information is deemed to be reliable but is not guaranteed. 2025 Prescott Area MLS and FBS. Data is current as of March 6th, 2025.

The median Days on Market decreased 18.8% year-over-year from 64 days to 52 days.

n Feb





Information is deemed to be reliable but is not guaranteed. 2025 Prescott Area MLS and FBS. Data is current as of March 6th, 2025.

#### There were 4.2 months of available inventory in February, a 16.7% increase from 3.6 months at this time last year.



### **New Listings**





Information is deemed to be reliable but is not guaranteed. 2025 Prescott Area MLS and FBS. Data is current as of March 6th, 2025.

New listings increased 29.8% year-over-year from 342 in February 2024 to 444 this year.

n Feb





Information is deemed to be reliable but is not guaranteed. 2025 Prescott Area MLS and FBS. Data is current as of March 6th, 2025.



6

#### **Price Per Square Foot**





Information is deemed to be reliable but is not guaranteed. 2025 Prescott Area MLS and FBS. Data is current as of March 6th, 2025.



n Feb

#### Showings Per Listing





Information is deemed to be reliable but is not guaranteed. 2025 Prescott Area MLS and FBS. Data is current as of March 6th, 2025.

#### Showings per listing decreased 8.6% yearover-year from 3.5 shows per listing to 3.2.