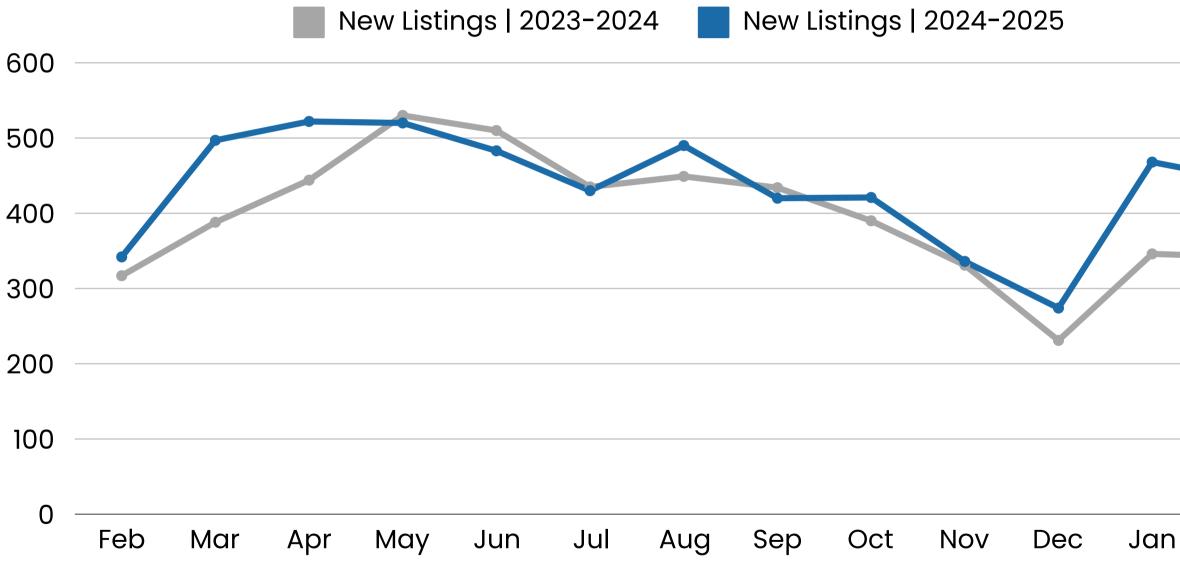

### **New Listings**

Information is deemed to be reliable but is not guaranteed. 2025 Prescott Area MLS and FBS. Data is current as of March 6th, 2025.

New listings increased 29.8% year-over-year from 342 in February 2024 to 444 this year.