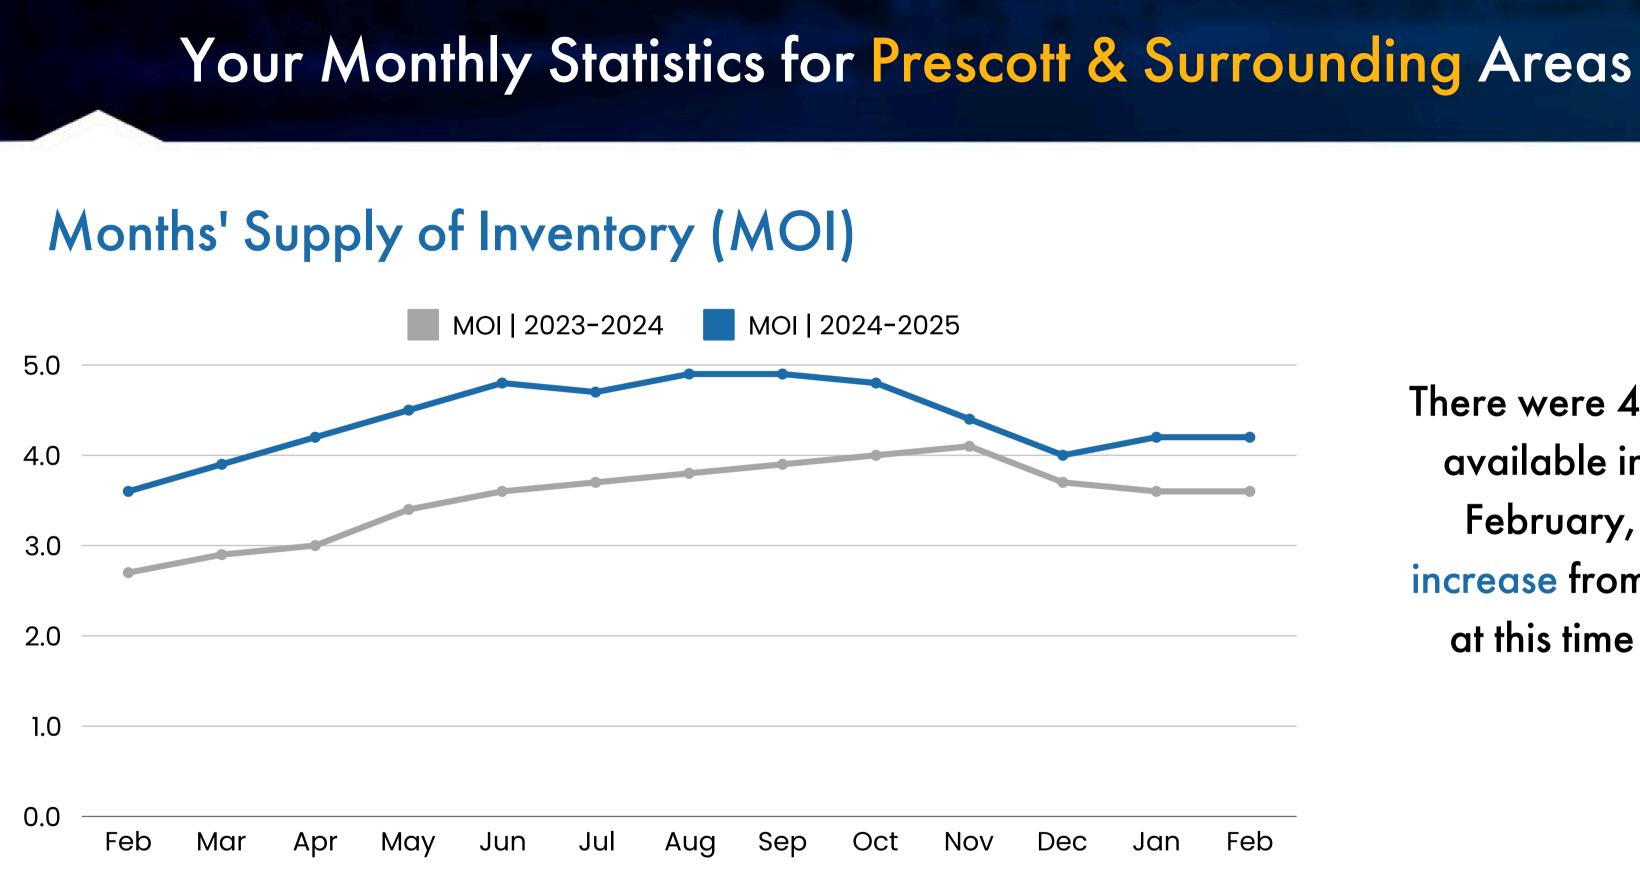

#### There were 4.2 months of available inventory in February, a 16.7% increase from 3.6 months at this time last year.