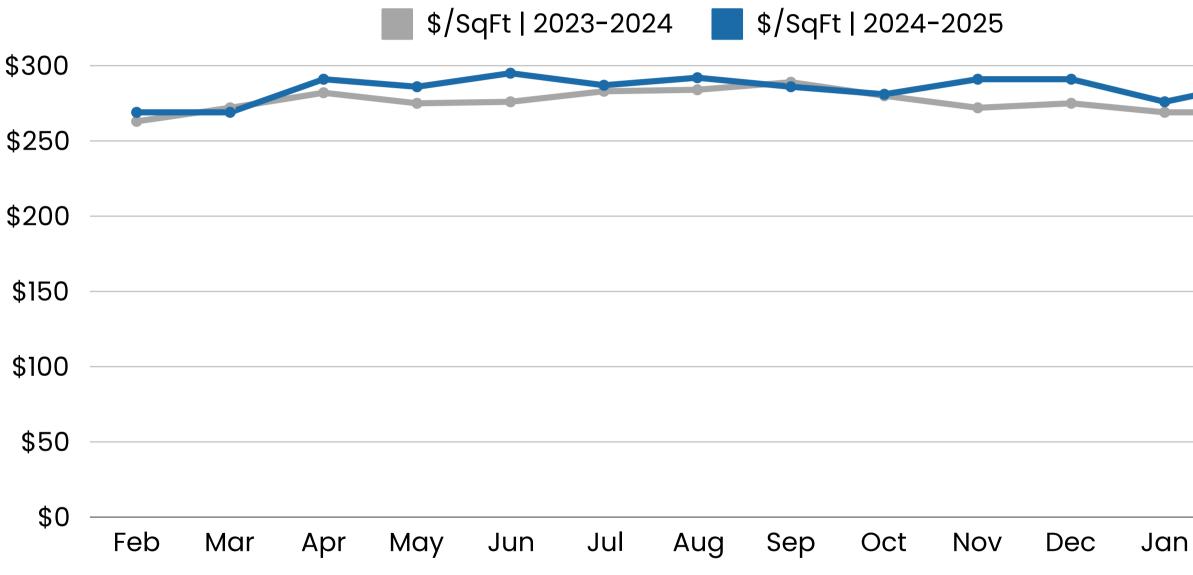

#### **Price Per Square Foot**

Information is deemed to be reliable but is not guaranteed. 2025 Prescott Area MLS and FBS. Data is current as of March 6th, 2025.

n Feb