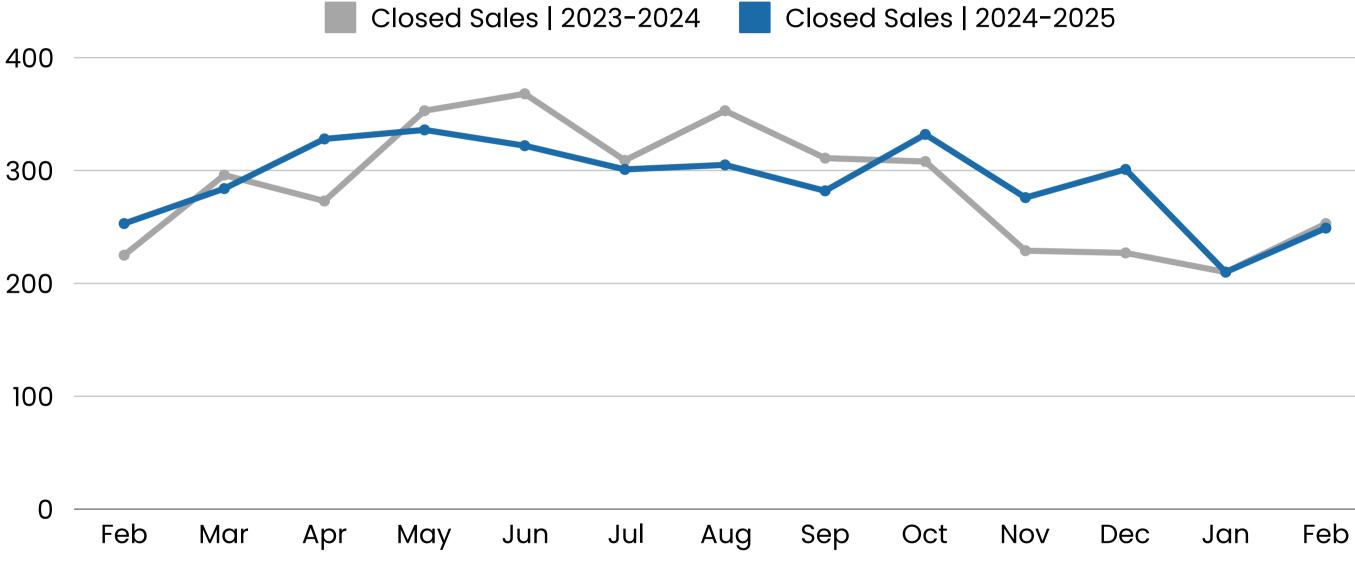

#### The median sales price in February was \$461,250 a 4.9% increase from \$439,500 a year ago.

Feb