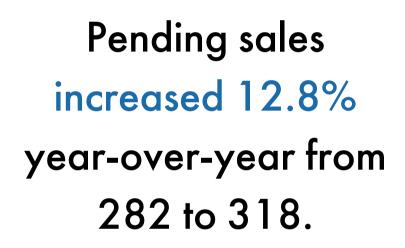

tt Area MLS and FBS. Data is current as of March 6th, 2025.

The median Days on Market decreased 18.8% year-over-year from 64 days to 52 days.

n Feb





Information is deemed to be reliable but is not guaranteed. 2025 Prescott Area MLS and FBS. Data is current as of March 6th, 2025.

#### There were 4.2 months of available inventory in February, a 16.7% increase from 3.6 months at this time last year.



### **New Listings**





Information is deemed to be reliable but is not guaranteed. 2025 Prescott Area MLS and FBS. Data is current as of March 6th, 2025.

New listings increased 29.8% year-over-year from 342 in February 2024 to 444 this year.

n Feb





Information is deemed to be reliable but is not guaranteed. 2025 Prescott Area MLS and FBS. Data is current as of March 6th, 2025.



6

#### **Price Per Square Foot**





Information is deemed to be reliable but is not guaranteed. 2025 Prescott Area MLS and FBS. Data is current as of March 6th, 2025.



n Feb

#### Showings Per Listing





Information is deemed to be reliable but is not guaranteed. 2025 Prescott Area MLS and FBS. Data is current as of March 6th, 2025.

#### Showings per listing decreased 8.6% yearover-year from 3.5 shows per listing to 3.2.