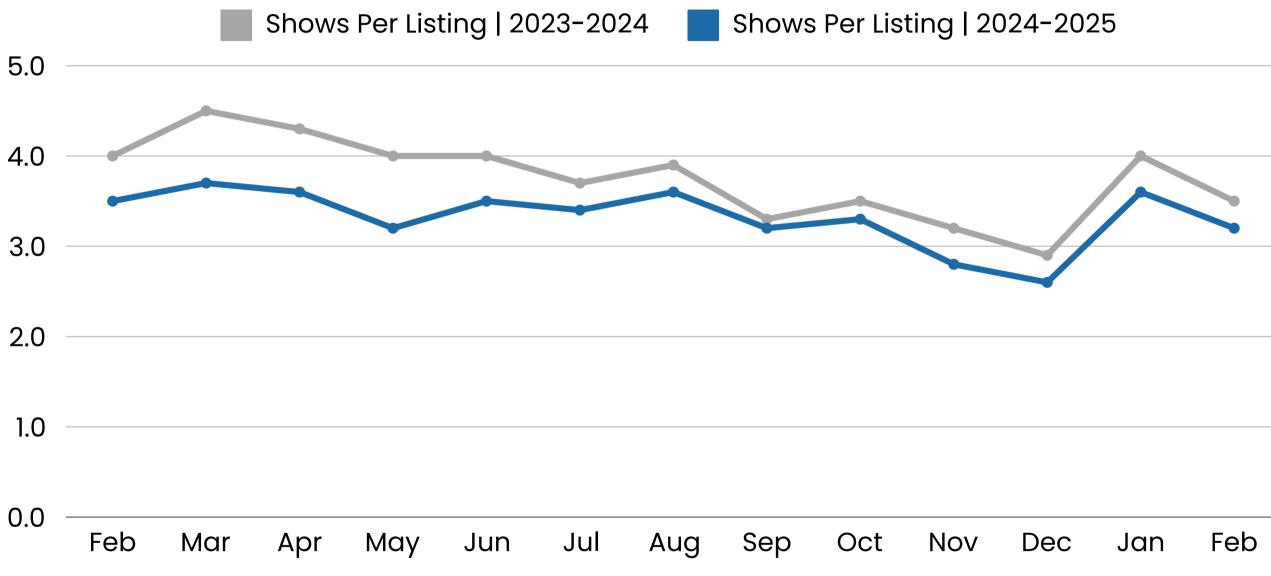

#### Showings Per Listing

Information is deemed to be reliable but is not guaranteed. 2025 Prescott Area MLS and FBS. Data is current as of March 6th, 2025.

#### Showings per listing decreased 8.6% yearover-year from 3.5 shows per listing to 3.2.